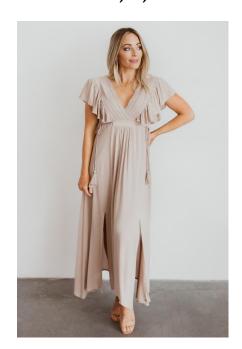

# Free People Boho Maxi

Soft Sand – S, M, L

Cream - S, M, L

Pink - S, M, L

Rust – S, M, L

Blue - S, M, L

Flattering Sun goddess maxi in a crinkly crepe with a deep v neck adjustable rope halter and stretchy mocked empire waist with geo cutout detailing below. You can wear a lace bandeau for more coverage.