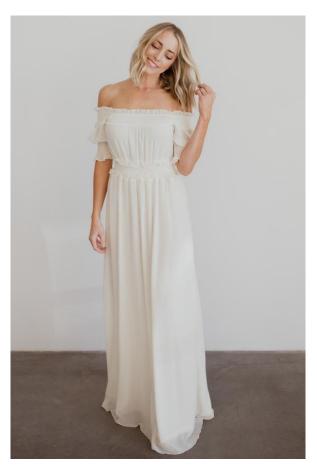

rness.

# Lydia Maxi

Gray - M, L







Blush - M, L





Flowing chiffon material over a full lining from bodice to hem.

Sleeves are unlined.

Three gold buttons at each wrist, no elastic.

Elastic waist, connected sash on each side.

Surplice neckline, this is not a wrap dress.
Bump and nursing friendly.

Natural - M, L, XL





# Jennifer Deep V

Dusty Mauve – M, L



Sand - M, L, XL



Ivory - M, L



Medium-weight, soft knit material

Deep V in both the front and back of the dress Lace trim around the neck and ruffle flutter sleeves

It has adjustable rope ties at the sides with small elastic at back.

Waist can be cinched with side ties, measurements are when untied.

Bump and nursing friendly

Front slits and Partially lined

# Harper Smocked Maxi

Blush - M, L





White - M, L



Romantic style maxi with beautiful chiffon and smocking details

Smocked elastic at shoulders, waist and bicep

Cannot be worn on the shoulder

Fully lined except for sleeves and back bodice Bump friendly

# Off-Shoulder Sheer Open Front

#### White - M,L







White shoulder maternity maxi dress with a sheer chiffon layered open bottom, long sleeves, and cinching under the bust.

# Brianna Off-Shoulder Closed Ruffled Maxi

Soft Mauve - M



Light Blue - M



Ivory - M





### Other Boho Dresses

Audrey White Halter Maxi
– M, XL



Julia Strapless Boho in Antique Pink - M



Anna Strapless Boho in Beige – S,M,L,XL



Anna Strapless Boho in Off-White – M, L, XL



#### Other Dresses

#### Rachel Mauve Midi – M,L



- Comfortable and flattering in all the right places!
- Silky, satin lik