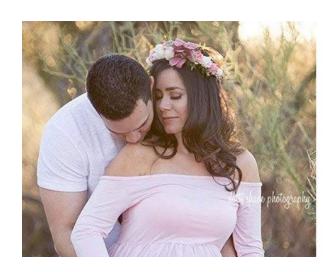

Maternity Dresses



# Sasha Boho 2-piece set in Soft Beige

One Size Fits S-XL









# Free People Boho Maxi

Soft Sand – S, M, L

Cream - S, M, L



Pink - S, M, L



Rust – S, M, L



Blue - S, M, L



Flattering Sun goddess maxi in a crinkly crepe with a deep v neck adjustable rope halter and stretchy mocked empire waist with geo cutout detailing below. You can wear a lace bandeau for more coverage.





# Off-the-Shoulder Closed Front

White – M, L



Pink – M, L





# Off-the-Shoulder Closed Front Tighter Filling, Short train

Pink – L

Aqua - M







#### Pink Blush Lace Mesh Maxi

White - M, L, XL



Blush - S, M, L, XL



Dusty Blue – L



Baby Blue- M



Cream XL



A lace mesh overlay maternity maxi dress featuring beautiful scalloped trim, semi-sheer short bell sleeves and back, a higher cut vneckline, and a hook and hidden zipper back closure. Bust and skirt are double lined to prevent sheerness.

# Lydia Maxi

Gray - M, L







Blush - M, L





Flowing chiffon material over a full lining from bodice to hem.

Sleeves are unlined.

Three gold buttons at each wrist, no elastic.

Elastic waist, connected sash on each side.

Surplice neckline, this is not a wrap dress.
Bump and nursing friendly.

Natural - M, L, XL





# Jennifer Deep V

Du