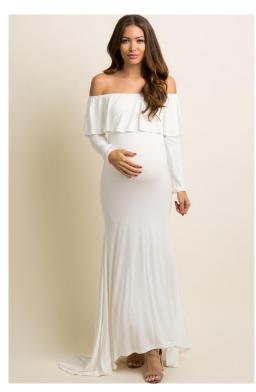

k of the dress Lace trim around the neck and ruffle flutter sleeves

It has adjustable rope ties at the sides with small elastic at back.

Waist can be cinched with side ties, measurements are when untied.

Bump and nursing friendly

Front slits and Partially lined

# Harper Smocked Maxi

Blush - M, L





White - M, L



Romantic style maxi with beautiful chiffon and smocking details

Smocked elastic at shoulders, waist and bicep

Cannot be worn on the shoulder

Fully lined except for sleeves and back bodice Bump friendly

# Off-Shoulder Sheer Open Front

#### White - M,L







White shoulder maternity maxi dress with a sheer chiffon layered open bottom, long sleeves, and cinching under the bust.

# Brianna Off-Shoulder Closed Ruffled Maxi

Soft Mauve - M



Light Blue - M



Ivory - M





### Other Boho Dresses

Audrey White Halter Maxi
– M, XL



Julia Strapless Boho in Antique Pink - M



Anna Strapless Boho in Beige – S,M,L,XL



Anna Strapless Boho in Off-White – M, L, XL



#### Other Dresses

#### Rachel Mauve Midi – M,L



- Comfortable and flattering in all the right places!
- Silky, satin like material
- Fully lined
- Smocking at waist
- · Ruffle details at collar bone
- · Bump friendly

#### Nika Pleated Maxi in Mauve -S,M,L



## Andy White Floral Kimono –S,M,L



- · Delicate pastel floral design on
- · white background
- Kimono style sleeve
- Slit at front
- · Elastic waistband with self tie sash
- · Lined to mid thigh
- · Bump and nursing friendly

#### Sophie Deep V Open Back In Blush –M



#### Other items in the Closet

Champagne Long Sleeve Off the Sho