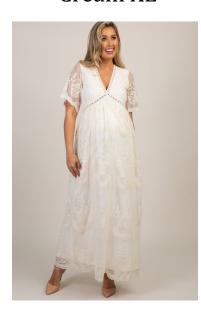

#### Pink Blush Lace Mesh Maxi

White - M, L, XL

Blush - S, M, L, XL

Dusty Blue – L

Baby Blue- M

Cream XL

A lace mesh overlay maternity maxi dress featuring beautiful scalloped trim, semi-sheer short bell sleeves and back, a higher cut vneckline, and a hook and hidden zipper back closure. Bust and skirt are double lined to prevent sheerness.