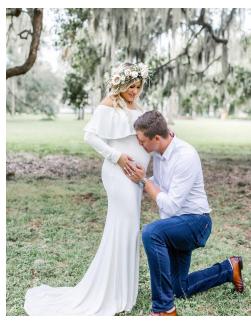

of the dress Lace trim around the neck and ruffle flutter sleeves

It has adjustable rope ties at the sides with small elastic at back.

Waist can be cinched with side ties, measurements are when untied.

Bump and nursing friendly

Front slits and Partially lined

# Harper Smocked Maxi

Blush - M, L





White - M, L



Romantic style maxi with beautiful chiffon and smocking details

Smocked elastic at shoulders, waist and bicep

Cannot be worn on the shoulder

Fully lined except for sleeves and back bodice Bump friendly

# Off-Shoulder Sheer Open Front

#### White - M,L







White shoulder maternity maxi dress with a sheer chiffon layered open bottom, long sleeves, and cinching under the bust.

# Brianna Off-Shoulder Closed Ruffled Maxi

Soft Mauve - M



Light Blue - M



Ivory - M





### Other Boho Dresses

Audrey White Halter Maxi
– M, XL



Julia Strapless Boho in Antique Pink - M



Anna Strapless Boho in Beige – S,M,L,XL



Anna Strapless Boho in Off-White – M, L, XL



#### Other Dresses

#### Rachel Mauve Midi – M,L



- Comfortable and flattering in all the right places!
- Silky, satin like material
- Fully lined
- Smocking at waist
- · Ruffle details at collar bone
- · Bump friendly

#### Nika Pleated Maxi in Mauve -S,M,L



## Andy White Floral Kimono –S,M,L



- · Delicate pastel floral design on
- · white background
- Kimono style sleeve
- Slit at front
- · Elastic waistband with self tie sash
- · Lined to mid thigh
- · Bump and nursing friendly

#### Sophie Deep V Open Back In Blush –M



#### Other items in the Closet

Champagne Long Sleeve Off the Shoul