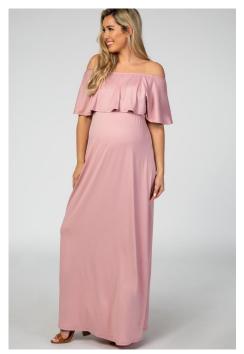

eep V in both the front and back of the dress Lace trim around the neck and ruffle flutter sleeves

It has adjustable rope ties at the sides with small elastic at back.

Waist can be cinched with side ties, measurements are when untied.

Bump and nursing friendly

Front slits and Partially lined

# Harper Smocked Maxi

Blush - M, L





White - M, L



Romantic style maxi with beautiful chiffon and smocking details

Smocked elastic at shoulders, waist and bicep

Cannot be worn on the shoulder

Fully lined except for sleeves and back bodice Bump friendly

# Off-Shoulder Sheer Open Front

#### White - M,L







White shoulder maternity maxi dress with a sheer chiffon layered open bottom, long sleeves, and cinching under the bust.

# Brianna Off-Shoulder Closed Ruffled Maxi

Soft Mauve - M



Light Blue - M



Ivory - M





### Other Boho Dresses

Audrey White Halter Maxi
– M, XL



Julia Strapless Boho in Antique Pink - M



Anna Strapless Boho in Beige – S,M,L,XL



Anna Strapless Boho in Off-White – M, L, XL



#### Other Dresses

#### Rachel Mauve Midi – M,L



- Comfortable and flattering in all the right places!
- Silky, satin like material
- Fully lined
- Smocking at waist
- · Ruffle details at collar bone
- · Bump friendly

#### Nika Pleated Maxi in Mauve -S,M,L



## Andy White Floral Kimono –S,M,L



- · Delicate pastel floral design on
- · white background
- Kimono style sleeve
- Slit at front
- · Elastic waistband with self tie sash
- · Lined to mid thigh
- · Bump and nursing friendly

#### Sophie Deep V Open Back In Blush –M



#### Other items in the Closet

Ch