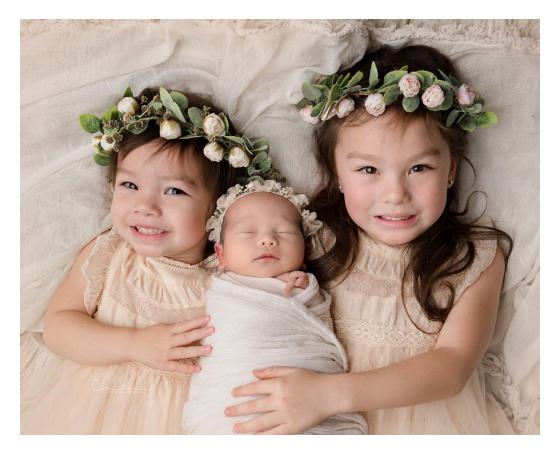

## Flower Crowns

Two matching of these

## Toddler Dresses

Calyssa Rose Smoke 2T

Antique Lace Dress 2/3/4

Ivory Crochet Top Flutter Sleeve dress 2T and 5

Tulle Lace Tutu Peachy cream 2/3, 4T/5