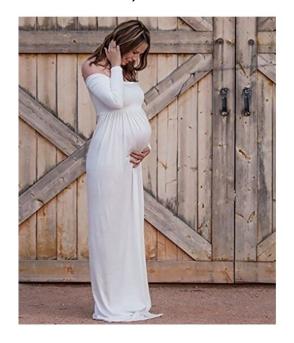

Maternity Dresses



# Sasha Boho 2-piece set in Soft Beige

One Size Fits S-XL









# Free People Boho Maxi

Soft Sand – S, M, L

Cream - S, M, L



Pink - S, M, L



Rust – S, M, L



Blue - S, M, L



Flattering Sun goddess maxi in a crinkly crepe with a deep v neck adjustable rope halter and stretchy mocked empire waist with geo cutout detailing below. You can wear a lace bandeau for more coverage.





# Off-the-Shoulder Closed Front

White – M, L



Pink – M, L





# Off-the-Shoulder Closed Front Tighter Filling, Short train

Pink – L

Aqua - M







#### Pink Blush Lace Mesh Maxi

White - M, L, XL



Blush - S, M, L, XL



Dusty Blue – L



Baby Blue- M



Cream XL



A lace mesh overlay maternity maxi dress featuring beautiful scalloped trim, semi-sheer short bell sleeves and back, a higher cut vneckline, and a hook and hidden zipper back closure. Bust and skirt are double lined to prevent sheerness.

# Lydia Maxi

Gray - M, L







Blush - M, L





Flowing chiffon material over a full lining from bodice to hem.

Sleeves are unlined.

Three gold buttons at each wrist, no elastic.

Elastic waist, connected sash on each side.

Surplice neckline, this is not a wrap dress.
Bump and nursing friendly.

Natural - M, L, XL





# Jenn