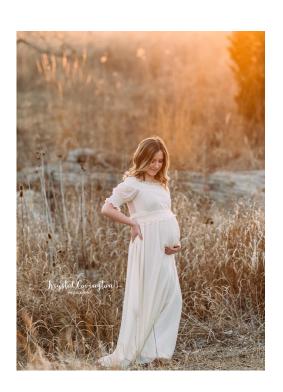

to prevent sheerness.

# Lydia Maxi

Gray - M, L







Blush - M, L





Flowing chiffon material over a full lining from bodice to hem.

Sleeves are unlined.

Three gold buttons at each wrist, no elastic.

Elastic waist, connected sash on each side.

Surplice neckline, this is not a wrap dress.
Bump and nursing friendly.

Natural - M, L, XL





# Jennifer Deep V

Dusty Mauve – M, L



Sand - M, L, XL



Ivory - M, L



Medium-weight, soft knit material

Deep V in both the front and back of the dress Lace trim around the neck and ruffle flutter sleeves

It has adjustable rope ties at the sides with small elastic at back.

Waist can be cinched with side ties, measurements are when untied.

Bump and nursing friendly

Front slits and Partially lined

# Harper Smocked Maxi

Blush - M, L





White - M, L



Romantic style maxi with beautiful chiffon and smocking details

Smocked elastic at shoulders, waist and bicep

Cannot be worn on the shoulder

Fully lined except for sleeves and back bodice Bump friendly

# Off-Shoulder Sheer Open Front

#### White - M,L







White shoulder maternity maxi dress with a sheer chiffon layered open bottom, long sleeves, and cinching under the bust.

# Brianna Off-Shoulder Closed Ruffled Maxi

Soft Mauve - M



Light Blue - M



Ivory - M





### Other Boho Dresses

Audrey White Halter Maxi
– M, XL



Julia Strapless Boho in Antique Pink - M



Anna Strapless Boho in Beige – S,M,L,XL



Anna Strapless Boho in Off-White – M, L, XL



#### Other Dresses

#### Rachel Mauve Midi – M,L



- Comfortable and flattering in all the right places!
-