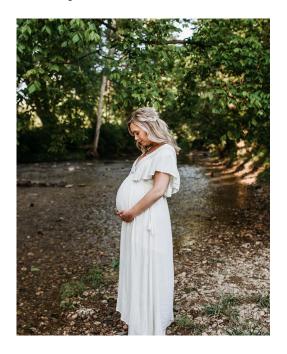

# Free People Boho Maxi

Soft Sand – S, M, L

Cream - S, M, L

Pink - S, M, L

Rust – S, M, L

Blue - S, M, L

Flattering Sun goddess maxi in a crinkly crepe with a deep v neck adjustable rope halter and stretchy mocked empire waist with geo cutout detailing below. You can wear a lace bandeau for more coverage.