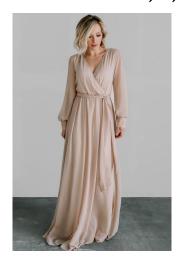

# Free People Boho Maxi

Soft Sand – S, M, L

Cream - S, M, L

Pink - S, M, L

Rust – S, M, L

Blue - S, M, L

Flattering Sun goddess maxi in a crinkly crepe with a deep v neck adjustable rope halter and stretchy mocked empire waist with geo cutout detailing below. You can wear a lace bandeau for more coverage.