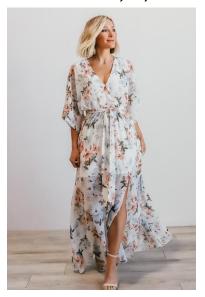

# Free People Boho Maxi

Soft Sand – S, M, L

Cream - S, M, L

Pink - S, M, L

Rust – S, M, L

Blue - S, M, L

Flattering Sun goddess maxi in a crinkly crepe with a deep v neck adjustable rope halter and stretchy mocked empire waist with geo cutout detailing below. You can wear a lace bandeau for more coverage.