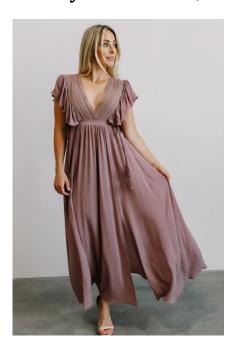

#### Rachel Mauve Midi – M,L

- Comfortable and flattering in all the right places!
- Silky, satin like material
- Fully lined
- Smocking at waist
- · Ruffle details at collar bone
- · Bump friendly