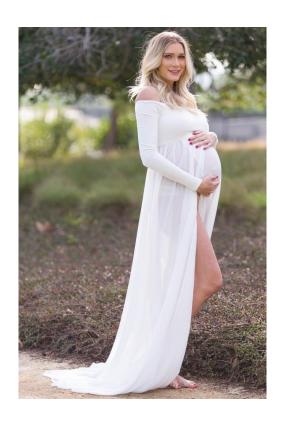

# Off-Shoulder Sheer Open Front

#### White - M,L

White shoulder maternity maxi dress with a sheer chiffon layered open bottom, long sleeves, and cinching under the bust.