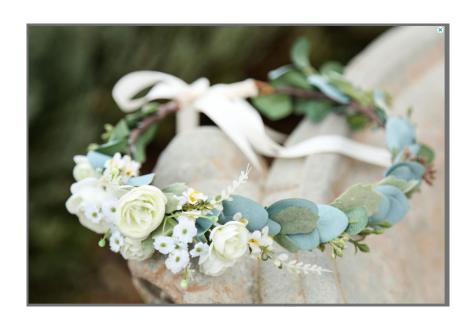

Halter Maxi
– M, XL



Julia Strapless Boho in Antique Pink - M



Anna Strapless Boho in Beige – S,M,L,XL



Anna Strapless Boho in Off-White – M, L, XL



#### Other Dresses

#### Rachel Mauve Midi – M,L



- Comfortable and flattering in all the right places!
- Silky, satin like material
- Fully lined
- Smocking at waist
- · Ruffle details at collar bone
- · Bump friendly

#### Nika Pleated Maxi in Mauve -S,M,L



## Andy White Floral Kimono –S,M,L



- · Delicate pastel floral design on
- · white background
- Kimono style sleeve
- Slit at front
- · Elastic waistband with self tie sash
- · Lined to mid thigh
- · Bump and nursing friendly

#### Sophie Deep V Open Back In Blush –M



#### Other items in the Closet

Champagne Long Sleeve Off the Shoulder Blouse Size L



## Flower Crowns





Two matching of these

## Toddler Dresses

Calyssa Rose Smoke 2T



Antique Lace Dress 2/3/4







Ivory Crochet Top Flutter Sleeve dress 2T and 5



Tulle Lace Tutu Peachy cream 2/3, 4T/5



## Toddler Dresses

18 mo/3t/5t



Tutu Dress Mauvey pink 3/4, 5/6