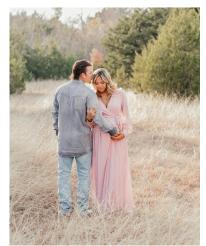

# Free People Boho Maxi

Soft Sand – S, M, L

Cream - S, M, L

Pink - S, M, L

Rust – S, M, L

Blue - S, M, L

Flattering Sun goddess maxi in a crinkly crepe with a deep v neck adjustable rope halter and stretchy mocked empire waist with geo cutout detailing below. You can wear a lace bandeau for more coverage.