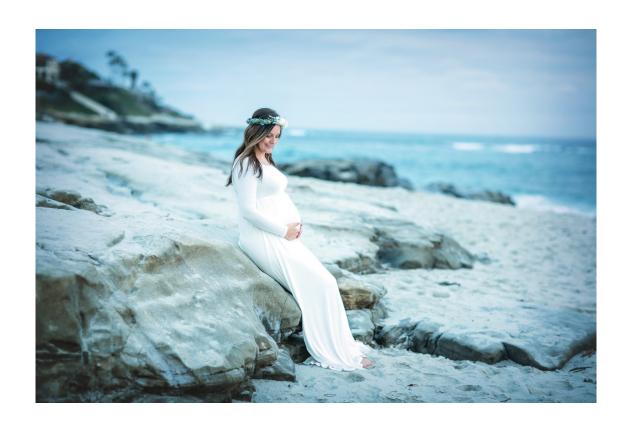

Maternity Dresses



# Sasha Boho 2-piece set in Soft Beige

One Size Fits S-XL









# Free People Boho Maxi

Soft Sand – S, M, L

Cream - S, M, L



Pink - S, M, L



Rust – S, M, L



Blue - S, M, L



Flattering Sun goddess maxi in a crinkly crepe with a deep v neck adjustable rope halter and stretchy mocked empire waist with geo cutout detailing below. You can wear a lace bandeau for more coverage.





# Off-the-Shoulder Closed Front

White – M, L



Pink – M, L





# Off-the-Shoulder Closed Front Tighter Filling, Short train

Pink – L

Aqua - M







#### Pink Blush Lace Mesh Maxi

White - M, L, XL



Blush - S, M, L, XL



Dusty Blue – L



Baby Blue- M



Cream XL



A lace mesh overlay maternity maxi dress featuring beautiful scalloped trim, semi-sheer short bell sleeves and back, a higher cut vneckline, and a hook and hidden zipper back closure. Bust and skirt are double lined to prevent sheerness.

# Lydia Maxi

Gray - M, L







Blush - M, L





Flowing chiffon material over a full lining from bodice to hem.

Sleeves are unlined.

Three gold buttons at each wrist, no elastic.

Elastic waist, connected sash on each side.

Surplice neckline, this is not a wrap dress.
Bump and nursing friendly.

Natural - M, L, XL





# Jennifer Deep V

Dust