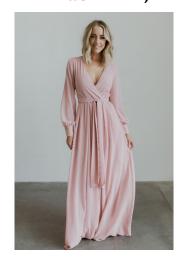

# Free People Boho Maxi

Soft Sand – S, M, L

Cream - S, M, L

Pink - S, M, L

Rust – S, M, L

Blue - S, M, L

Flattering Sun goddess maxi in a crinkly crepe with a deep v neck adjustable rope halter and stretchy mocked empire waist with geo cutout detailing below. You can wear a lace bandeau for more coverage.