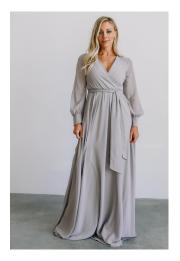

# Lydia Maxi

Gray - M, L

Blush - M, L

Flowing chiffon material over a full lining from bodice to hem.

Sleeves are unlined.

Three gold buttons at each wrist, no elastic.

Elastic waist, connected sash on each side.