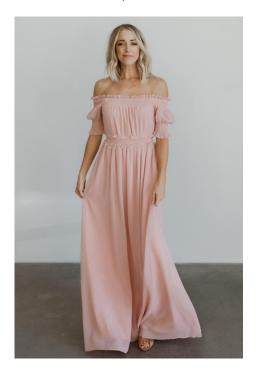

ed to prevent sheerness.

# Lydia Maxi

Gray - M, L







Blush - M, L





Flowing chiffon material over a full lining from bodice to hem.

Sleeves are unlined.

Three gold buttons at each wrist, no elastic.

Elastic waist, connected sash on each side.

Surplice neckline, this is not a wrap dress.
Bump and nursing friendly.

Natural - M, L, XL





# Jennifer Deep V

Dusty Mauve – M, L



Sand - M, L, XL



Ivory - M, L



Medium-weight, soft knit material

Deep V in both the front and back of the dress Lace trim around the neck and ruffle flutter sleeves

It has adjustable rope ties at the sides with small elastic at back.

Waist can be cinched with side ties, measurements are when untied.

Bump and nursing friendly

Front slits and Partially lined

# Harper Smocked Maxi

Blush - M, L





White - M, L



Romantic style maxi with beautiful chiffon and smocking details

Smocked elastic at shoulders, waist and bicep

Cannot be worn on the shoulder

Fully lined except for sleeves and back bodice Bump friendly

# Off-Shoulder Sheer Open Front

#### White - M,L







White shoulder maternity maxi dress with a sheer chiffon layered open bottom, long sleeves, and cinching under the bust.

# Brianna Off-Shoulder Closed Ruffled Maxi

Soft Mauve - M



Light Blue - M



Ivory - M





### Other Boho Dresses

Audrey White Halter Maxi
– M, XL



Julia Strapless Boho in Antique Pink - M



Anna Strapless Boho in Beige – S,M,L,XL



Anna Strapless Boho in Off-White – M, L, XL



#### Other Dresses

#### Rachel Mauve Midi – M,L



- Comfortable and flattering in all the right places!