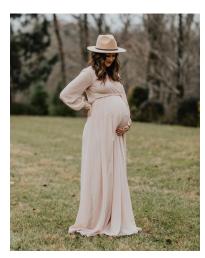

# Free People Boho Maxi

Soft Sand – S, M, L

Cream - S, M, L

Pink - S, M, L

Rust – S, M, L

Blue - S, M, L

Flattering Sun goddess maxi in a crinkly crepe with a deep v neck adjustable rope halter and stretchy mocked empire waist with geo cutout detailing below. You can wear a lace bandeau for more coverage.